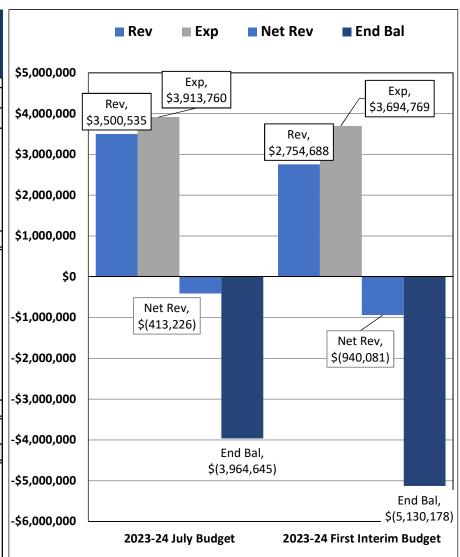

## DCP Central Services Office 2023-24 First Interim Budget BUDGET SUMMARY

|                                                                                                                                    | 20       | 2023-24 July 2023-24 First<br>Budget Interim Budget  |    | Change                                               |    |                                                   |
|------------------------------------------------------------------------------------------------------------------------------------|----------|------------------------------------------------------|----|------------------------------------------------------|----|---------------------------------------------------|
| Projected Enrollment:                                                                                                              |          | -                                                    |    | -                                                    |    | -                                                 |
| Projected P-2 ADA:                                                                                                                 |          | -                                                    |    | -                                                    |    | -                                                 |
| Revenues:                                                                                                                          |          |                                                      |    |                                                      |    |                                                   |
| General Purpose Entitlement                                                                                                        | \$       | _                                                    | \$ | _                                                    | \$ | _                                                 |
| Federal Revenue                                                                                                                    | •        | -                                                    | •  | -                                                    | •  | -                                                 |
| Other State Revenue                                                                                                                |          | -                                                    |    | -                                                    |    | -                                                 |
| Other Local Revenue                                                                                                                |          | 3,500,535                                            |    | 2,754,688                                            |    | (745,847)                                         |
| TTL Revenues                                                                                                                       | \$       | 3,500,535                                            | \$ | 2,754,688                                            | \$ | (745,847)                                         |
| Expenditures: Certificated Salaries Non-Certificated Salaries Benefits Books/Supplies/Materials Services/Operations Capital Outlay | \$       | 700,204<br>1,587,195<br>835,389<br>58,785<br>732,188 | \$ | 676,611<br>1,447,362<br>830,905<br>58,785<br>681,105 | \$ | (23,592)<br>(139,832)<br>(4,484)<br>-<br>(51,083) |
| Other Outgo TTL Expenditures                                                                                                       | \$       | 3,913,760                                            | \$ | 3,694,769                                            | \$ | (218,992)                                         |
| TIL Expenditures                                                                                                                   | <u>Ψ</u> | 0,910,700                                            | Ψ  | J,UJ4,709                                            | Ψ  | (210,332)                                         |
| Net Revenues                                                                                                                       | \$       | (413,226)                                            | \$ | (940,081)                                            | \$ | (526,855)                                         |
| Beginning Balance July 1<br>Ending Balance June 30                                                                                 | \$<br>\$ | ,                                                    |    | (4,190,097)<br>(5,130,178)                           |    |                                                   |
| Ending Balance as % of Exp:                                                                                                        |          | -101.3%                                              |    | -138.8%                                              |    |                                                   |