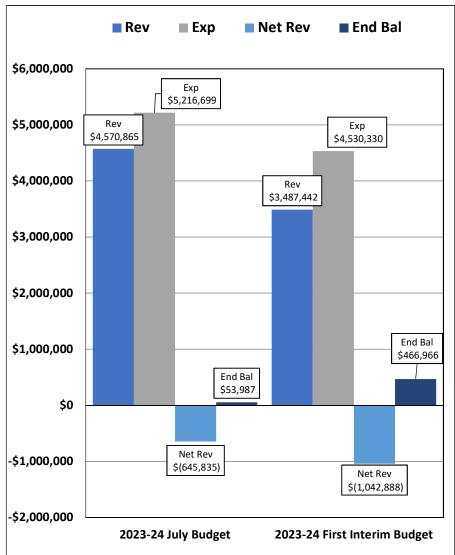

# Alum Rock High School 2023-24 First Interim Budget BUDGET SUMMARY

|                                                                                                                                                                 | 20       | 023-24 July<br>Budget                                                              |          | 023-24 First<br>erim Budget                                                               |          | Change                                                                        |
|-----------------------------------------------------------------------------------------------------------------------------------------------------------------|----------|------------------------------------------------------------------------------------|----------|-------------------------------------------------------------------------------------------|----------|-------------------------------------------------------------------------------|
| Projected Enrollment:                                                                                                                                           |          | 250                                                                                |          | 207                                                                                       |          | (43)                                                                          |
| Projected P-2 ADA:                                                                                                                                              |          | 227.70                                                                             |          | 189.20                                                                                    |          | (38.50)                                                                       |
| Revenues: General Purpose Entitlement Federal Revenue Other State Revenue                                                                                       | \$       | 3,544,721<br>334,753                                                               | \$       | 2,812,415<br>322,897                                                                      | \$       | (732,306)<br>(11,856)                                                         |
| Other Local Revenue  TTL Revenues                                                                                                                               | \$       | 691,390<br>-<br><b>4,570,865</b>                                                   | \$       | 346,853<br>5,277<br><b>3,487,442</b>                                                      | \$       | (344,537)<br>5,277<br><b>(1,083,423)</b>                                      |
| Expenditures: Certificated Salaries Non-Certificated Salaries Benefits Books/Supplies/Materials Services/Operations Capital Outlay Other Outgo TTL Expenditures | \$       | 1,937,000<br>702,159<br>781,419<br>251,691<br>1,537,358<br>7,072<br>-<br>5,216,699 | \$       | 1,853,289<br>524,103<br>786,666<br>247,382<br>1,111,819<br>7,072<br>-<br><b>4,530,330</b> | \$       | (83,711)<br>(178,056)<br>5,247<br>(4,309)<br>(425,539)<br>-<br>-<br>(686,369) |
| TTL Expenditures                                                                                                                                                | <u> </u> | 5,216,699                                                                          | <u>Ф</u> | 4,530,330                                                                                 | <u> </u> | (606,369)                                                                     |
| Net Revenues                                                                                                                                                    | \$       | (645,835)                                                                          | \$       | (1,042,888)                                                                               | \$       | (397,054)                                                                     |
| Beginning Balance July 1<br>Ending Balance June 30                                                                                                              | \$<br>\$ | 699,822<br>53,987                                                                  |          | 1,509,854<br>466,966                                                                      |          |                                                                               |
| Ending Balance as % of Exp:                                                                                                                                     |          | 1.0%                                                                               |          | 10.3%                                                                                     |          |                                                                               |