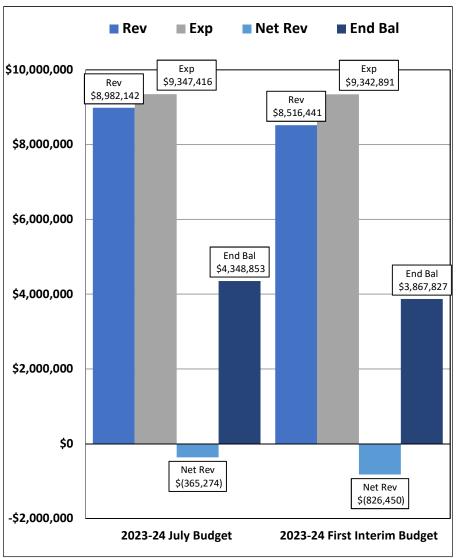

## El Primero High School 2023-24 First Interim Budget BUDGET SUMMARY

|                                                                                                                                                                 | 20     | )23-24 July<br>Budget                                                                              |    | 023-24 First<br>erim Budget                                                                  |                 | Change                                                                              |
|-----------------------------------------------------------------------------------------------------------------------------------------------------------------|--------|----------------------------------------------------------------------------------------------------|----|----------------------------------------------------------------------------------------------|-----------------|-------------------------------------------------------------------------------------|
| Projected Enrollment:                                                                                                                                           |        | 460                                                                                                |    | 462                                                                                          |                 | 2                                                                                   |
| Projected P-2 ADA:                                                                                                                                              |        | 419.20                                                                                             |    | 423.19                                                                                       |                 | 3.99                                                                                |
| Revenues:                                                                                                                                                       |        |                                                                                                    |    |                                                                                              |                 |                                                                                     |
| General Purpose Entitlement                                                                                                                                     | \$     | 6,024,425                                                                                          | \$ | 6,089,440                                                                                    | \$              | 65,015                                                                              |
| Federal Revenue                                                                                                                                                 | Ψ.     | 1,006,713                                                                                          | •  | 1,017,950                                                                                    | *               | 11,237                                                                              |
| Other State Revenue                                                                                                                                             |        | 1,951,004                                                                                          |    | 1,398,679                                                                                    |                 | (552,325)                                                                           |
| Other Local Revenue                                                                                                                                             |        | -                                                                                                  |    | 10,372                                                                                       |                 | 10,372                                                                              |
| TTL Revenues                                                                                                                                                    | \$     | 8,982,142                                                                                          | \$ | 8,516,441                                                                                    | \$              | (465,701)                                                                           |
| Expenditures: Certificated Salaries Non-Certificated Salaries Benefits Books/Supplies/Materials Services/Operations Capital Outlay Other Outgo TTL Expenditures | \$<br> | 3,424,157<br>894,634<br>1,296,880<br>459,216<br>2,590,068<br>44,341<br>638,120<br><b>9,347,416</b> | \$ | 3,207,288<br>814,517<br>1,365,880<br>406,591<br>3,504,275<br>44,341<br>-<br><b>9,342,891</b> | \$<br><b>\$</b> | (216,870)<br>(80,117)<br>69,000<br>(52,625)<br>914,207<br>-<br>(638,120)<br>(4,524) |
| Net Revenues                                                                                                                                                    | \$     | (365,274)                                                                                          | \$ | (826,450)                                                                                    | \$              | (461,176)                                                                           |
| Beginning Balance July 1                                                                                                                                        | \$     | 4,714,127                                                                                          | \$ | 4,694,277                                                                                    |                 |                                                                                     |
| Ending Balance June 30                                                                                                                                          | \$     | 4,348,853                                                                                          | \$ | 3,867,827                                                                                    |                 |                                                                                     |
| Ending Balance as % of Exp:                                                                                                                                     |        | 46.5%                                                                                              |    | 41.4%                                                                                        |                 |                                                                                     |