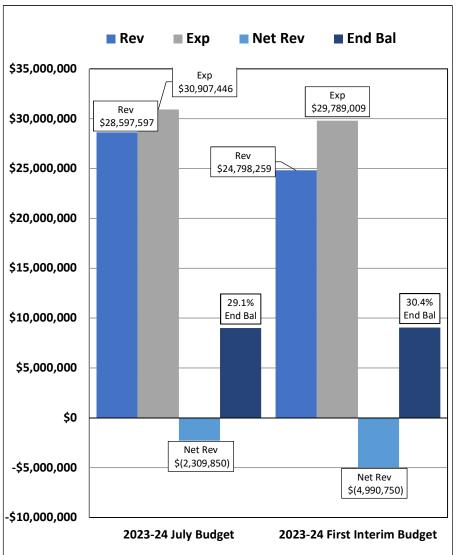

### DOWNTOWN COLLEGE PREP 2023-24 First Interim Budget BUDGET SUMMARY

|                                                                                                                                                                 | 2        | 023-24 July<br>Budget                                                                                      |          | 023-24 First<br>terim Budget                                                   | Change                                                                                               |
|-----------------------------------------------------------------------------------------------------------------------------------------------------------------|----------|------------------------------------------------------------------------------------------------------------|----------|--------------------------------------------------------------------------------|------------------------------------------------------------------------------------------------------|
| Projected Enrollment:                                                                                                                                           |          | 1,266                                                                                                      |          | 1,167                                                                          | (99)                                                                                                 |
| Projected P-2 ADA:                                                                                                                                              |          | 1,151.56                                                                                                   |          | 1,079.19                                                                       | (72.37)                                                                                              |
| Projected FTE:                                                                                                                                                  |          | 165.37                                                                                                     |          | 156.89                                                                         | -8.48                                                                                                |
| Revenues:                                                                                                                                                       | •        |                                                                                                            |          |                                                                                |                                                                                                      |
| General Purpose Entitlement                                                                                                                                     | \$       | 16,510,839                                                                                                 | \$       | 15,127,187                                                                     | \$<br>(1,383,652)                                                                                    |
| Federal Revenue                                                                                                                                                 |          | 2,710,363                                                                                                  |          | 2,560,805                                                                      | (149,558)                                                                                            |
| Other State Revenue                                                                                                                                             |          | 5,875,860                                                                                                  |          | 4,334,677                                                                      | (1,541,183)                                                                                          |
| Other Local Revenue                                                                                                                                             |          | 3,500,535                                                                                                  |          | 2,775,590                                                                      | (724,945)                                                                                            |
| TTL Revenues                                                                                                                                                    |          | 28,597,597                                                                                                 | \$       | 24,798,259                                                                     | \$<br>(3,799,338)                                                                                    |
| Expenditures: Certificated Salaries Non-Certificated Salaries Benefits Books/Supplies/Materials Services/Operations Capital Outlay Other Outgo TTL Expenditures | \$       | 9,758,051<br>4,226,436<br>4,298,402<br>1,415,606<br>9,331,032<br>198,657<br>1,679,263<br><b>30,907,446</b> | \$       | 9,023,877<br>3,718,119<br>4,401,903<br>1,307,075<br>11,139,378<br>198,657<br>- | \$<br>(734,174)<br>(508,317)<br>103,501<br>(108,531)<br>1,808,346<br>-<br>(1,679,263)<br>(1,118,437) |
|                                                                                                                                                                 |          |                                                                                                            |          |                                                                                |                                                                                                      |
| Net Revenues                                                                                                                                                    | \$       | (2,309,850)                                                                                                | \$       | (4,990,750)                                                                    | \$<br>(2,680,900)                                                                                    |
| Beginning Balance July 1<br>Ending Balance June 30                                                                                                              | \$<br>\$ | 11,309,417<br>8,999,567                                                                                    | \$<br>\$ | 14,035,467<br>9,044,717                                                        |                                                                                                      |
| Ending Balance as % of Exp:                                                                                                                                     |          | 29.1%                                                                                                      |          | 30.4%                                                                          |                                                                                                      |