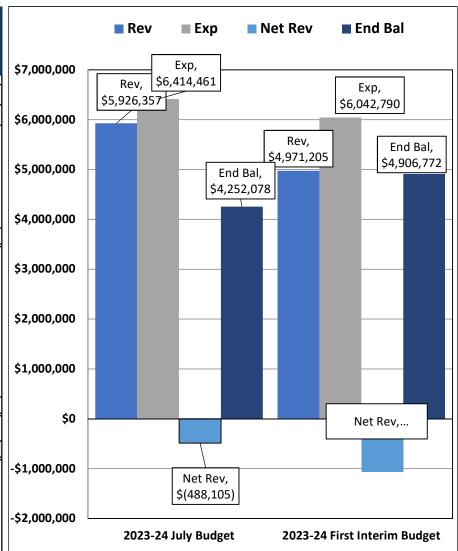

## El Camino Middle School 2023-24 First Interim Budget BUDGET SUMMARY

|                                                                                                                                                                 | 2023-24 July<br>Budget |                                                                                                  | 2023-24 First<br>Interim Budget |                                                                   | Change |                                                                                   |  |
|-----------------------------------------------------------------------------------------------------------------------------------------------------------------|------------------------|--------------------------------------------------------------------------------------------------|---------------------------------|-------------------------------------------------------------------|--------|-----------------------------------------------------------------------------------|--|
| Projected Enrollment:                                                                                                                                           |                        | 291                                                                                              |                                 | 241                                                               |        | (50)                                                                              |  |
| Projected P-2 ADA:                                                                                                                                              |                        | 262.95                                                                                           |                                 | 227.02                                                            |        | (35.93)                                                                           |  |
| Revenues:                                                                                                                                                       |                        |                                                                                                  |                                 |                                                                   |        |                                                                                   |  |
| General Purpose Entitlement                                                                                                                                     | \$                     | 3,256,303                                                                                        | \$                              | 2,736,629                                                         | \$     | (519,674                                                                          |  |
| Federal Revenue                                                                                                                                                 | Ψ                      | 928,316                                                                                          | Ψ                               | 808,810                                                           | Ψ      | (119,506)                                                                         |  |
| Other State Revenue                                                                                                                                             |                        | 1,741,737                                                                                        |                                 | 1,422,999                                                         |        | (318,738                                                                          |  |
| Other Local Revenue                                                                                                                                             |                        | -                                                                                                |                                 | 2,767                                                             |        | 2,767                                                                             |  |
| TTL Revenues                                                                                                                                                    | \$                     | 5,926,357                                                                                        | \$                              | 4,971,205                                                         | \$     | (955,152                                                                          |  |
| Expenditures: Certificated Salaries Non-Certificated Salaries Benefits Books/Supplies/Materials Services/Operations Capital Outlay Other Outgo TTL Expenditures | \$                     | 1,881,161<br>547,328<br>675,807<br>383,392<br>2,324,399<br>65,010<br>537,364<br><b>6,414,461</b> | \$                              | 1,491,617<br>471,739<br>628,548<br>310,483<br>3,075,394<br>65,010 | \$     | (389,544<br>(75,589<br>(47,259<br>(72,909<br>750,995<br>-<br>(537,364<br>(371,671 |  |
| TTE Experientares                                                                                                                                               | <u> </u>               | 0,414,401                                                                                        |                                 | 0,042,130                                                         | Ψ      | (37 1,07 1                                                                        |  |
| Net Revenues                                                                                                                                                    | \$                     | (488,105)                                                                                        | \$                              | (1,071,585)                                                       | \$     | (583,480)                                                                         |  |
| Beginning Balance July 1<br>Ending Balance June 30                                                                                                              | \$<br>\$               | 4,740,183<br>4,252,078                                                                           |                                 | 5,978,357<br>4,906,772                                            |        |                                                                                   |  |
| Ending Balance as % of Exp:                                                                                                                                     |                        | 66.3%                                                                                            |                                 | 81.2%                                                             |        |                                                                                   |  |