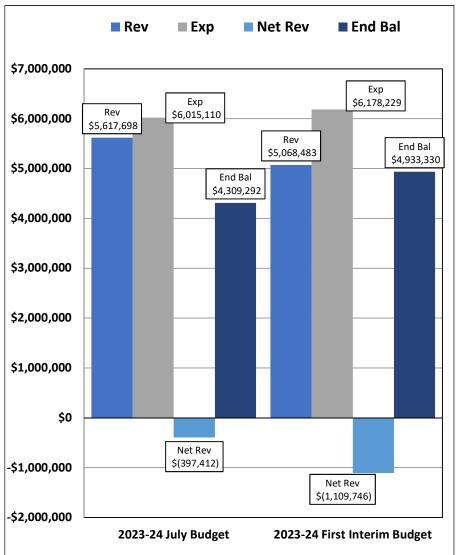

## Alum Rock Middle School 2023-24 First Interim Budget BUDGET SUMMARY

|                             | 20 | )23-24 July<br>Budget |    | 023-24 First<br>erim Budget |           | Change     |   |
|-----------------------------|----|-----------------------|----|-----------------------------|-----------|------------|---|
| Projected Enrollment:       |    | 265                   |    | 257                         |           | (8)        |   |
| Projected P-2 ADA:          |    | 241.71                |    | 239.78                      |           | (1.93)     |   |
| Revenues:                   |    |                       |    |                             |           |            |   |
| General Purpose Entitlement | \$ | 3,685,390             | \$ | 3,488,703                   | \$        | (196,687)  |   |
| Federal Revenue             | •  | 440,581               | •  | 411,148                     | •         | (29,433)   |   |
| Other State Revenue         |    | 1,491,728             |    | 1,166,146                   |           | (325,582)  |   |
| Other Local Revenue         |    | , , ,<br>-            |    | 2,486                       |           | 2,486      |   |
| TTL Revenues                | \$ | 5,617,698             | \$ | 5,068,483                   | \$        | (549,215)  |   |
| Expenditures:               |    |                       |    |                             |           |            |   |
| Certificated Salaries       | \$ | 1,815,530             | \$ | 1,795,073                   | \$        | (20,457)   |   |
| Non-Certificated Salaries   | •  | 495,120               | ·  | 460,398                     | ,         | (34,722)   |   |
| Benefits                    |    | 708,906               |    | 789,904                     |           | 80,998     |   |
| Books/Supplies/Materials    |    | 262,522               |    | 283,834                     |           | 21,312     |   |
| Services/Operations         |    | 2,147,019             |    | 2,766,786                   |           | 619,767    |   |
| Capital Outlay              |    | 82,234                |    | 82,234                      |           | -          |   |
| Other Outgo                 |    | 503,779               |    | -                           |           | (503,779)  |   |
| TTL Expenditures            | \$ | 6,015,110             | \$ | 6,178,229                   | \$        | 163,119    |   |
| N. 4 =                      | _  | (227 112)             |    | (1 100 = 10)                | _         | (7.10.007) |   |
| Net Revenues                | \$ | (397,412)             | \$ | (1,109,746)                 | <u>\$</u> | (712,335)  |   |
|                             |    |                       |    |                             |           |            | - |
| Beginning Balance July 1    | \$ | 4,706,704             | \$ | 6,043,076                   |           |            |   |
| Ending Balance June 30      | \$ | 4,309,292             | \$ | 4,933,330                   |           |            | - |
| Ending Balance as % of Exp: |    | 71.6%                 |    | 79.9%                       |           |            |   |